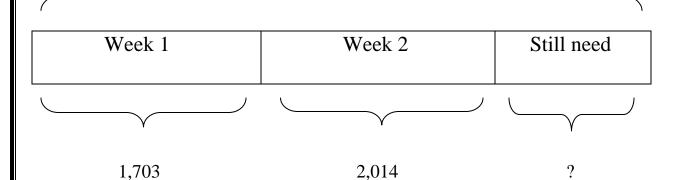

## Tape Diagram and Model Drawing Problem Solving, Addition and Subtraction (4.NBT.4)

<u>Directions</u>: Solve the following word problem using numbers, pictures (model drawings), and words. ©

You are collecting signatures for a petition. You collected 1,703 the first week and 2,014 the second week. How many more signatures do you need to reach your goal of 5,000?

## **KEY**

Answer:

5,000

$$1,703 + 2,014 = 3,717$$

$$5,000 - 3,717 = 1,283$$

Check: 
$$1,703 + 2,014 + 1,283 = 5,000$$

You still need 1,283 signatures to reach your goal of 5,000 signatures.